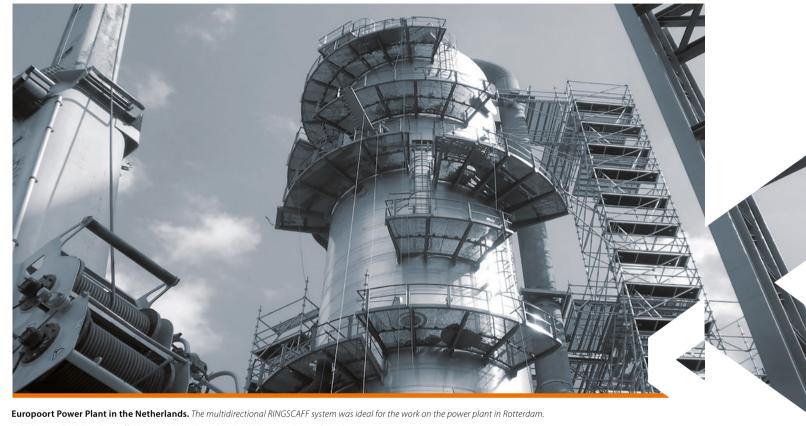

# **PROJECTS**

**Repsol Refinery in Spain.** The assembly of the 90 metres high RINGSCAFF scaffold for sandblasting work at the refinery in Tarragona was a real statical challenge.

The difficulties posed by the temperature fluctuations of the refinery, the increased wind load added by the protective tarpaulins, and the accumulating blasting material were solved with careful planning of the anchoring, a special configuration and perforated steel planks.