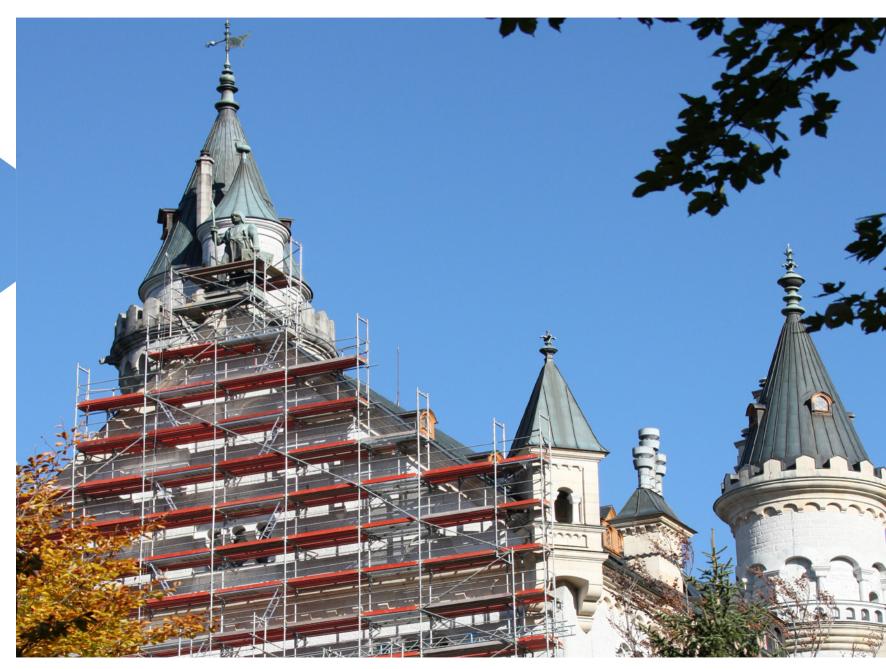

#### Yards

Lima, Peru Arequipa, Peru Santiago, Chile Rio de Janeiro, Brazil

**Castle Neuschwanstein in Germany.** Narrow access roads, impassable terrain and crowds of visitors notwithstanding, Scafom-rux SUPER 65 scaffolding system in combination with a modular scaffolding system was erected to renovate the exterior façade of the globally known historic building.

#### STRONGER. TOGETHER.

Thanks to its flexibility, the scaffolding could be adapted to the challenging shape of the object.