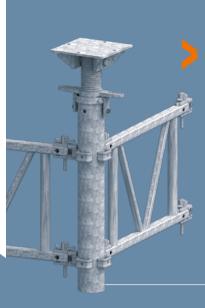

# SHORING AND STRUCTURE SUPPORT SYSTEMS

TRIED, TESTED AND PROVEN

The construction of roads, viaducts, bridge columns, as well as suspended floors in car parks and apartment complexes, requires strong, reliable and stable shoring systems. Proven Scafom-rux products combine strength with efficiency and ease of use. The product range extends from the classic BM push-pull prop to the advanced Ring Power System (RPS 100).

# **SHORING PROPS**

Props have been the core of our product range for many years. Meanwhile we offer a wide range for every purpose. The best part: We can easily customize them for your specific needs. Their long service life also makes the Scafom-rux telescopic and push-pull props a financially safe investment with the best price-performance ratio.