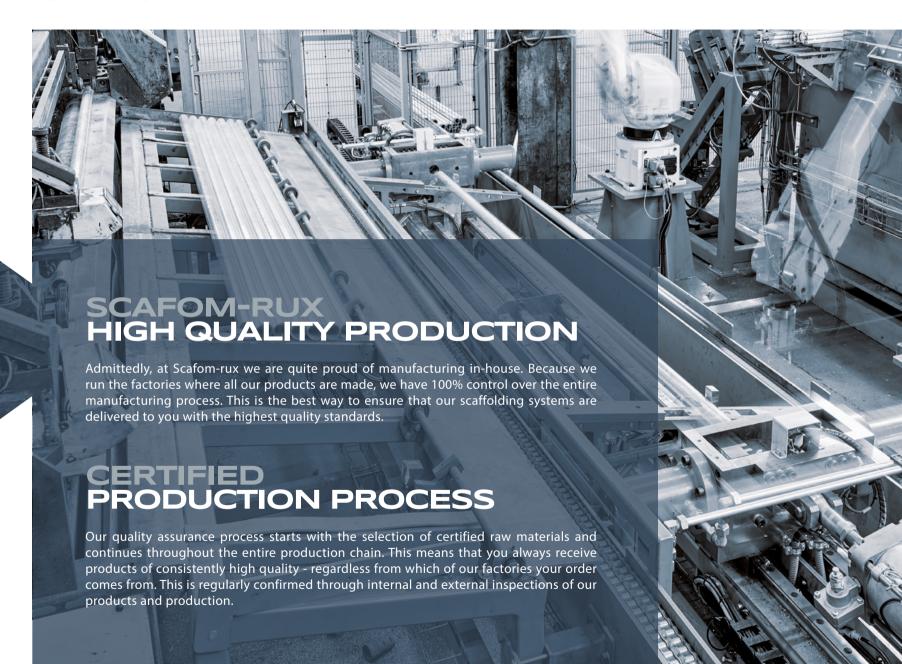

# HIGH-QUALITY FINISHING

A great advantage of our own production is the in-house finishing of our scaffolding material: our hotdip galvanisation process protects every scaffolding part from all sides, inside and out, against external environmental influences and damage. So, you can be sure that you can use your scaffolding material for decades.

# LOCATED EVERYWHERE AROUND THE WORLD

Scafom-rux' own factories are located in Belgium, Poland, Romania, Turkey and China. This allows us to keep our delivery routes as short as possible and to always give you easy and quick access to our scaffolding products.

The certified and skilled teams in our factories ensure that both manual and automated production steps always follow the highest quality standards. This way we get the best product to make your work in scaffolding as safe and efficient as possible.