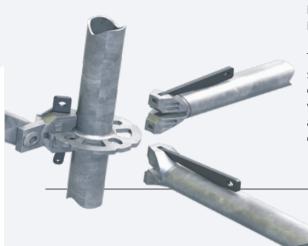

# SHORING AND STRUCTURE SUPPORT SYSTEMS

TRIED, TESTED AND PROVEN

The construction of roads, viaducts, bridge columns, as well as suspended floors in car parks and apartment complexes, requires strong, reliable and stable shoring systems. Proven Scafom-rux products combine strength with efficiency and ease of use. The product range extends from the classic BM push-pull prop to the advanced Ring Power System (RPS 100).

# **SHORING PROPS**

Props have been the core of our product range for many years. Meanwhile we offer a wide range for every purpose. The best part: We can easily customize them for your specific needs. Their long service life also makes the Scafom-rux telescopic and push-pull props a financially safe investment with the best price-performance ratio.

Our high-quality screw and strut props are a trusted choice for projects in different sectors of construction. The integrated hand and drop-out protection make them especially safe to use.