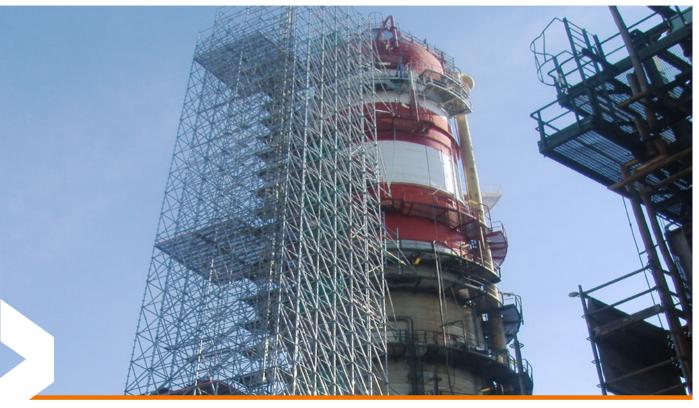

# **PROJECTS**

**Repsol Refinery in Spain.** The assembly of the 90 metres high RINGSCAFF scaffold for sandblasting work at the refinery in Tarragona was a real statical challenge.

The difficulties posed by the temperature fluctuations of the refinery, the increased wind load added by the protective tarpaulins, and the accumulating blasting material were solved with careful planning of the anchoring, a special configuration and perforated steel planks.