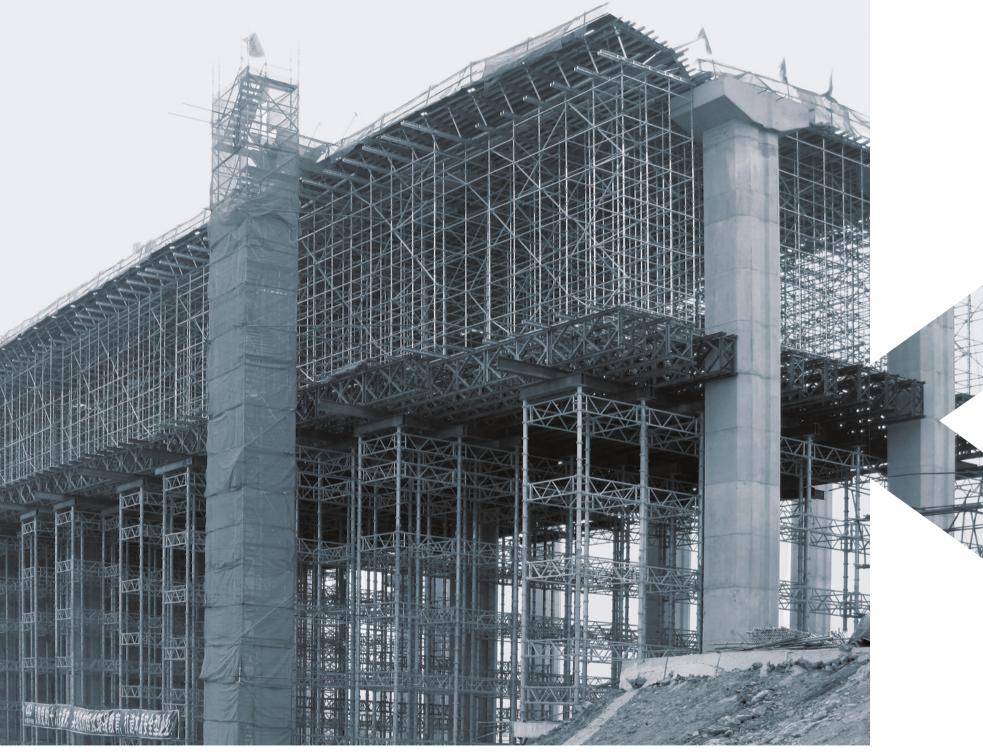

## **PROJECTS**

**Guilong Highway in China.** One million cubic metres of SPS, Duralok and SBS 135 material were used for the construction of the 12 km long Highway in the Guizhou Province. Special designs of shoring had to be done for the project.