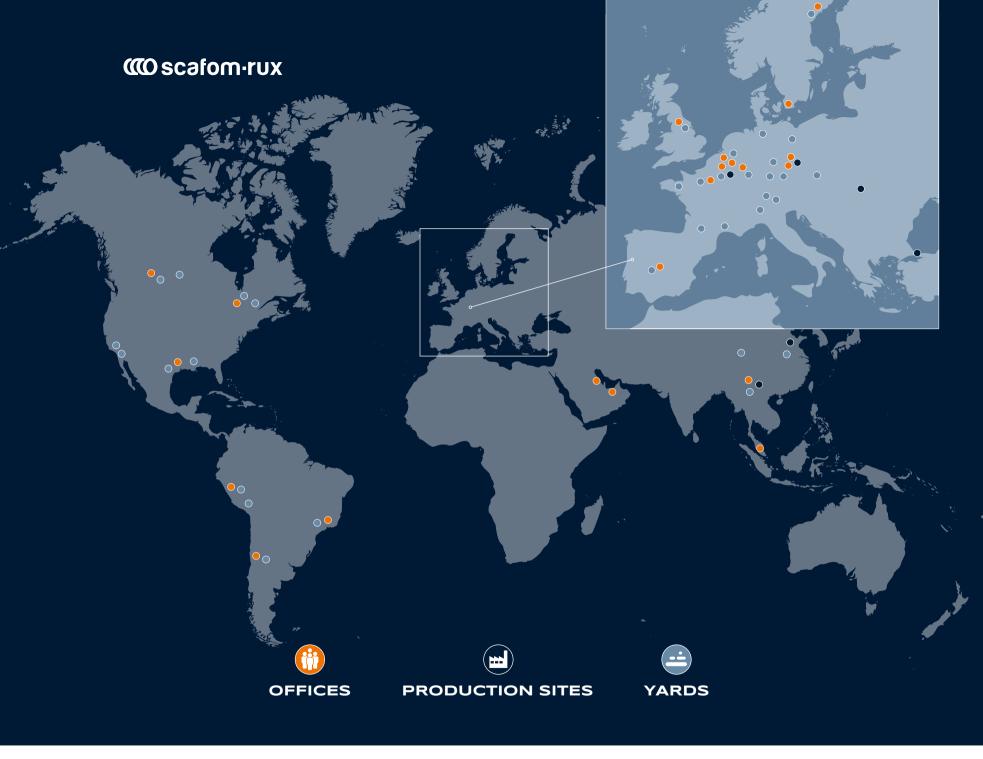

# SCAFOM-RUX GLOBAL

With our offices, yards, and production sites all over the world, Scafom-rux has an excellent network to support customers worldwide.

At the end of the day, whether a product was made in Belgium, Romania, Poland, Turkey or China is of no real significance to the user. The precondition, however, is that the quality is in focus. Scafom-rux runs six strategically located production sites. This way we can ensure high production standards and provide you with easy and fast access to our products.

### YOUR GLOBAL NETWORK FOR SCAFFOLDING & SHORING

Scafom-rux's global network includes offices, yards and production facilities in Europe, North and South America, and Asia. This allows us to keep our delivery routes as short as possible and to always give you easy and quick access to our scaffolding products.

With a wide product range, an inventive spirit, and long-standing experience, Scafom-rux offers highest quality scaffolding, shoring and framework systems with maximum safety standards. Thanks to our global network, Scafom-rux is always close to you, guaranteeing you fast deliveries, easy access to our products and excellent quality.