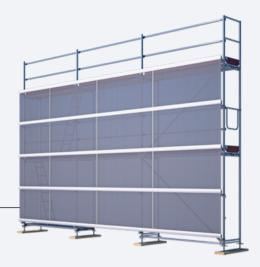

# WEATHER + CONSTRUCTION SITE PROTECTION

With system-free roofs and enclosures, rain, dust, and noise don't stand a chance. Scafom-rux weather and construction site protection systems only require a few, easy-to-handle standard components that can be modified and adapted to the most various application requirements.

For example, our MULTI ROOF and SCAFFGUARD can be quickly assembled with RINGSCAFF material. This is how the most space-saving and sustainable use of our scaffolding products is made possible.